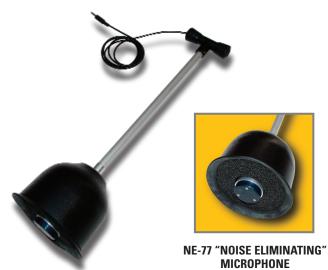

Test Amplifier Gain Meter Sensitivity Frequency Filter Mute Button

### **INCLUDED ACCESSORIES**

Ultra-Sensitive Microphone 12" Probe Acoustic Bell Housing 8 Ohm Stereo Headset

#### **OPTIONAL ACCESSORIES**

NE-77 "Noise Eliminator" Microphone

### **PIPE LOCATOR**

#### **DIMENSIONS**

Transmitter: 11" x 5" x 3.75" Receiver: 20.5" x 6.5" x 9" Carrying Case: 29" x 17" x 9"

#### **OPERATING WEIGHT**

Transmitter & Receiver: 6 lbs

#### **OUTPUT FREQUENCY**

116 KHz ± 0.3%

#### **POWER SOURCE**

16 "AA" Alkaline Batteries (8 each in transmitter & receiver)

#### **INCLUDED ACCESSORIES**

Direct Connection Cable Ground Rod

#### **OPTIONAL ACCESSORIES**

Any 116 KHz Transmitting Sonde for Non-Metallic Sewer Line Locating

#### WARRANTY

One year on manufacturing defects and workmanship





**Goldak, Inc.** 15835 Monte St., Unit 104 • Sylmar, CA 91342 818/367/0149 • 818/833/7694 fax • **www.goldak.com**