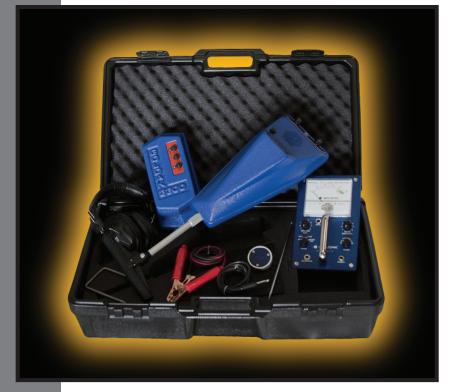

# Model 4360 Pipe and Leak Locator Combo

Gun Style Pipe Locator

Pipe Locator Transmitter

Complete 777-Leak Design

# Leak Detection and Pipe Tracing System

Everything you need to get started in leak detection. The leak detector combined with a gun style pipe locator all in one carrying case allows the convenience of locating water leaks and tracing metallic piping. Available options include: sewer line, stoppages, and septic tank locating.

### **INCLUDED ACCESSORIES**

Ultra-Sensitive Microphone 12" Probe Acoustic Bell Housing 8 Ohm Stereo Headset

#### **DIMENSIONS**

Transmitter: 11" x 5" x 3.75" Receiver: 20.5" x 6.5" x 9" Carrying Case: 29" x 17" x 9"

#### **INCLUDED ACCESSORIES**

Direct Connection Cable Ground Rod