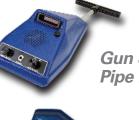

# Model 4360 Pipe and Leak Locator Combo

Gun Style Pipe Locator

Pipe Locator Transmitter

Complete 777-Leak Design

#### **DIMENSIONS**

Transmitter: 11" x 5" x 3.75" Receiver: 20.5" x 6.5" x 9" Carrying Case: 29" x 17" x 9"